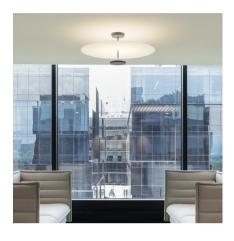

## 5926

Design By Ichiro Iwasaki

Flat is a large ceiling lamp composed of horizontal discs at various heights that create planes of reflected light. The plates are self-illuminated by reflected light. The Flat ceiling light has a strong graphic quality, combining structure and functionality.

## **General Lighting**

Lamp that emits an upward or backward beam that is reflected by the ceiling or wall.