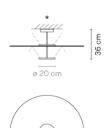

# Model Sheet

ø 90 cm

10 White NCS S 0300-N 2700 K LED temperature color Dimming DALI 1-10V Push Instalation type Surface Canopy Materials Ceiling rose: Steel Reflector: Aluminum Body: Steel Head: Aluminium Light source 2 x LED PLATE 25W 700mA D LED CRI>90 6960 lm 139.20 2700 K CC - Constant Current 700 Driver 220~240 V 50/60 HZ 