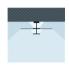

## 5926

Design By Ichiro Iwasaki

Flat is a large ceiling lamp composed of horizontal discs at various heights that create planes of reflected light. The plates are self-illuminated by reflected light. The Flat ceiling light has a strong graphic quality, combining structure and functionality.