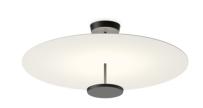

## 5926

Design By Ichiro Iwasaki

Flat is a large ceiling lamp composed of horizontal discs at various heights that create planes of reflected light. The plates are self-illuminated by reflected light. The Flat ceiling light has a strong graphic quality, combining structure and functionality.

# Model Sheet

ø 90 cm

10 White NCS S 0300-N 2700 K LED temperature color Dimming DALI 1-10V Push Instalation type Surface Canopy Materials Ceiling rose: Steel Reflector: Aluminum Body: Steel Head: Aluminium Light source 2 x LED PLATE 25W 700mA D LED CRI>90 6960 lm 139.20 2700 K CC - Constant Current 700 Driver 220~240 V 50/60 HZ 